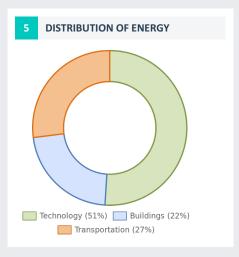

## 2023 Annual energy consumption report # Energy Hub



**COMPANY DETAILS** 

## P. DUSSMANN Kft.

Headquarter: 1134 Budapest, Váci út 35.

Tax number: 10591345-2-44

**ELECTRICITY** 

400 000 kWh - 1 GWh









CO<sub>2</sub> OUTPUT OF CONSUMED ENERGY

951 tree(s)

**OAK TREE EQUIVALENT** 

Oak tree equivalent shows the number of oak trees, which in 50 years neutralize the CO2 output of the energy consumed in 2023.

951 ton(s)

**RAISING AWARENESS OF EMPLOYEES** 

Passive reach: 100% Active reach: 1232 people

In connection with raising awareness of our employees they were informed about the following topics

Company related energy efficiency advices

Household related energy efficiency advices

submeter, electric vehicle (ev), frequency controlled screw compressor, reusable thermal insulation blanket, geothermal heating systems, stoker, heat recovery system to compressors, storage, self cleaning and antivirus air duct

environmentally consious tips for home office time, smart home, emobility