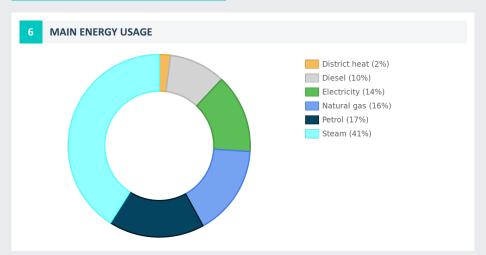

## 2023 Annual energy consumption report # Energy Hub



**COMPANY DETAILS** 

## P. DUSSMANN Kft.

Headquarter: 1134 Budapest, Váci út 35.

Tax number: 10591345-2-44

**ELECTRICITY** 

400 000 kWh - 1 GWh









CO<sub>2</sub> OUTPUT OF CONSUMED ENERGY

951 tree(s)

**OAK TREE EQUIVALENT** 

Oak tree equivalent shows the number of oak trees, which in 50 years neutralize the CO2 output of the energy consumed in 2023.

951 ton(s)

**RAISING AWARENESS OF EMPLOYEES** 

Passive reach: 100% Active reach: 1232 people

In connection with raising awareness of our employees they were informed about the following topics

Company related energy efficiency advices

Household related energy efficiency advices

submeter, electric vehicle (ev), frequency controlled screw compressor, reusable thermal insulation blanket, geothermal heating systems, stoker, heat recovery system to compressors, storage, self cleaning and antivirus air duct

environmentally consious tips for home office time, smart home, emobility,